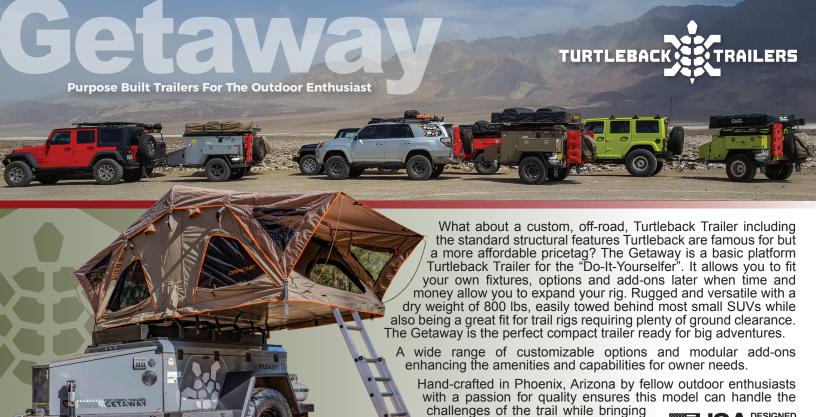

## Standard Features

- Welded 2"x3" Steel Frame & Components
- Hot-Dip Galvanized & Bedliner Coated Chassis
- Full Aluminum Floor
- 3,500lb Rubber Torsion Axles
- Steel Wheels
- Off-Road Tires
- Front & Rear 2" Receivers On Frame
- Recovery Points On Front Corners
- 20" Tall 11 Gauge Steel Camper Box

- Swing Away Tongue Jack With Foot
- Safety Chains
- 7 Way Round Trailer Plug
- Side Opening Gas Strut Assisted Lift Lid

the comforts of home.

- Zinc Based Sheet Metal Powder Coating
- Rear Storage Access Door
- 50+ Cubic Feet Of Storage
- Additional Options Available