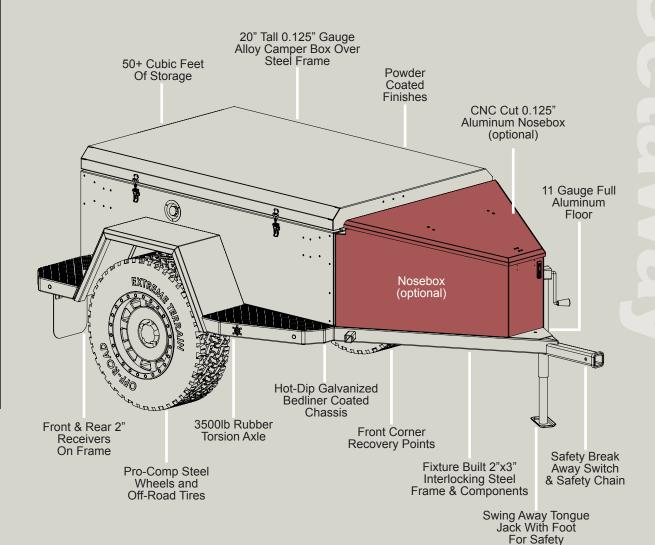

## Standard Features

- Welded 2"x3" Steel Frame & Components
- Hot-Dip Galvanized & Bedliner Coated Chassis
- Full Aluminum Floor
- 3,500lb Rubber Torsion Axles
- Steel Wheels
- Off-Road Tires
- Front & Rear 2" Receivers On Frame
- Recovery Points On Front Corners
- 20" Tall 11 Gauge Steel Camper Box

- Swing Away Tongue Jack With Foot
- Safety Chains
- 7 Way Round Trailer Plug
- Side Opening Gas Strut Assisted Lift Lid

the comforts of home.

- Zinc Based Sheet Metal Powder Coating
- Rear Storage Access Door
- 50+ Cubic Feet Of Storage
- Additional Options Available