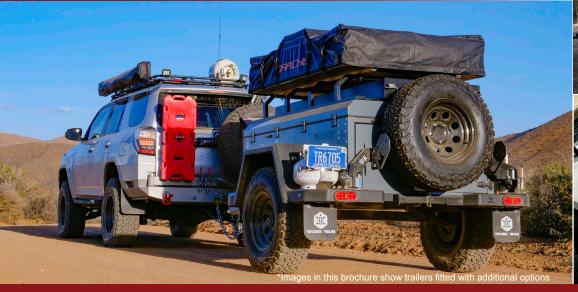

## **Options & Upgrades**

- Baltic Birch Kitchen
- Propane Tank
- Deep Dometic Sink
- Composite Cabinetry
- Color Matching
- Swing Out Tailgate
- Water Tank & Pump
- Classic TBT Nosebox
- Electrical System
- Electric Brakes
- Solar Systems
- Inverters
- Refrigerators
- Storage/Fridge Slide Mounts
- Tires & Wheel Upgrades
- 4 Rail Steel Roof Rack

<sup>\*</sup>Images show trailers fitted with additional options