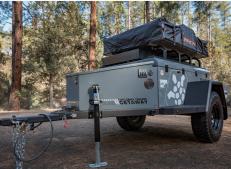

## **Options & Upgrades**

- Baltic Birch Kitchen
- Propane Tank
- Deep Dometic Sink
- Composite Cabinetry
- Color Matching
- Swing Out Tailgate
- Water Tank & Pump
- Classic TBT Nosebox
- Electrical System
- Electric Brakes
- Solar Systems
- Inverters
- Refrigerators
- Storage/Fridge Slide Mounts
- Tires & Wheel Upgrades
- 4 Rail Steel Roof Rack

<sup>\*</sup>Images show trailers fitted with additional options