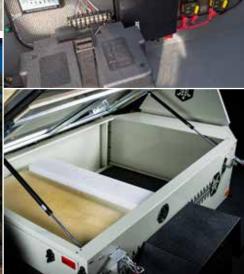

## **Standard Features**

- Steel Frame
- 3500lb Rubber Torsion Axles
- Steel Wheels & Off-Road Tires
- Electric Brakes
- 20" Tall 11 Gauge Steel Camper Box
- Gas Strut Assisted Tent Platform
- Classic Style Turtleback Nose Box
- 50+ Cubic Feet Of Storage

## Kitchen

- Baltic Birch Slide Out Kitchen
- Solid Maple Countertop
- Large Utensil Drawer
- 2 Burner Atwood Stove & S/Steel Sink
- 11lb Propane Tank with S/steel Bracket

## Water

- 21 Gal Food Grade Water Tank
- 12V On-Demand Water Pump