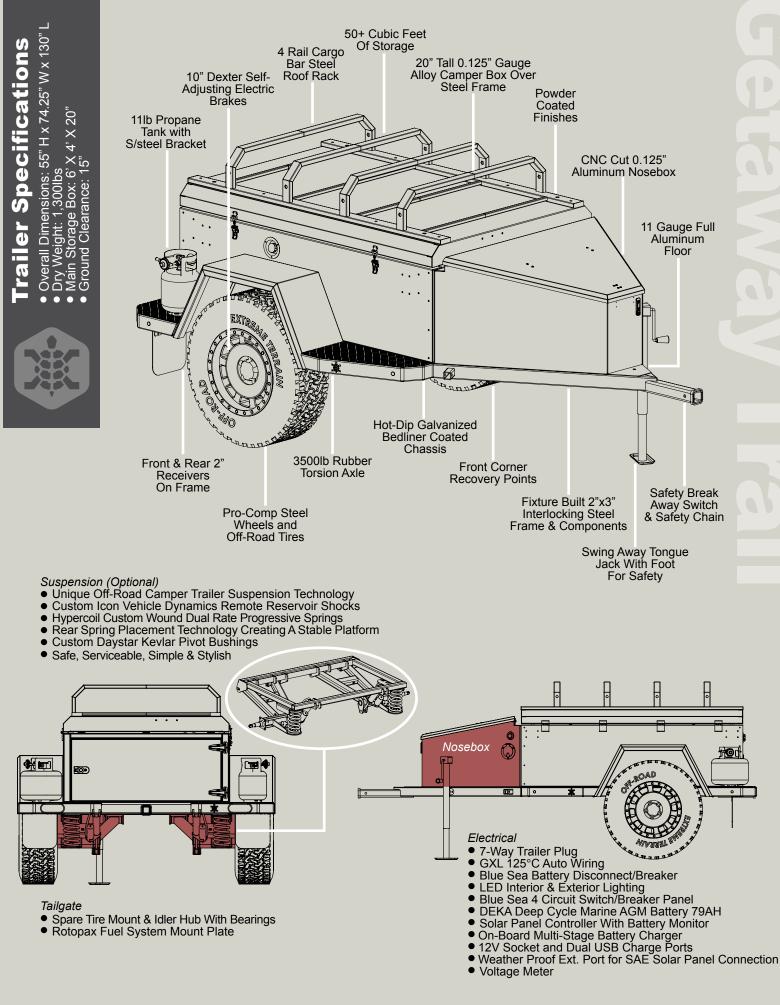

## **Standard Features**

- Steel Frame
- 3500lb Rubber Torsion Axles
- Steel Wheels & Off-Road Tires
- Electric Brakes
- 20" Tall 11 Gauge Steel Camper Box
- Gas Strut Assisted Tent Platform
- Classic Style Turtleback Nose Box
- 50+ Cubic Feet Of Storage