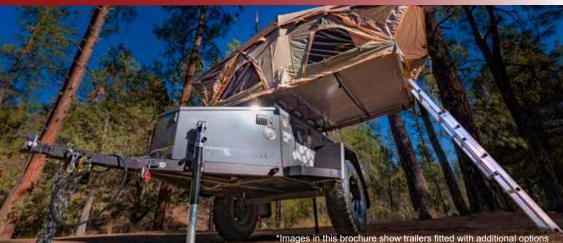

**Purpose Built Trailers For The Outdoor Enthusiast** 

The Getaway Trail is the perfect compact trailer ready for big adventures with or without a roof-top-tent. It is rugged and versatile with all the amenities including the slide out Baltic Birch kitchen, 21gal water tank, stainless steel sink with running faucets and a 2 burner stove. A gas assisted lift lid allows you to access the storage compartment. Starting with a dry weight of 1,300lbs this trailer can be easily towed behind most small SUVs while also being a great fit for trail rigs requiring plenty of ground clearance

Turtleback Trailers LLC, 1424 E. Broadway Rd, Phoenix, AZ 85040, USA PH: (833) TURTLEBACK (833-887-8532) www.turtlebacktrailers.com

\*Images show trailers fitted with additional options